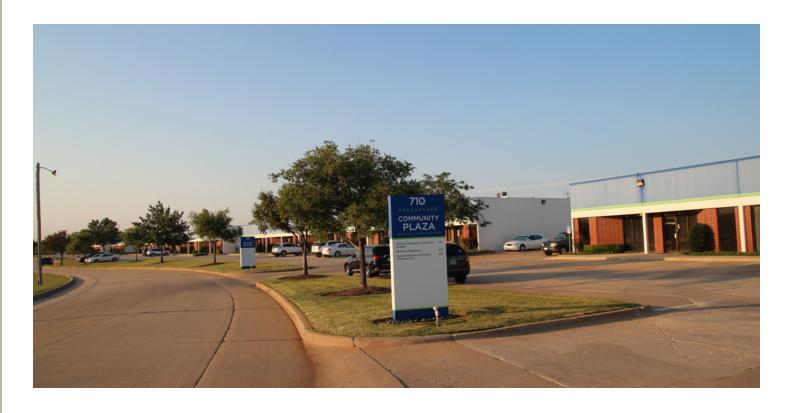

710, 720, 730 W Wilshire Blvd, Oklahoma City, OK 73116

**Building Size:** 3 buildings- totaling -62,249 SF

Year Built: 1986

**Sub Market:** North

**Cross Streets:** W Wilshire Blvd & Wilshire Creek

Blvd (just east of N Classen Blvd)

Chesapeake Community Plaza is dedicated to providing quality office space at a below market rates to 501C3 nonprofit entities. Conveniently located off Wilshire Blvd with ample parking.