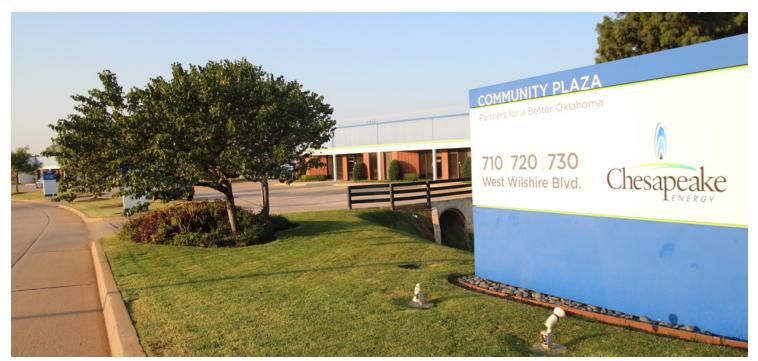

**Building Size:** 3 buildings- totaling -62,249 SF

Year Built: 1986

**Sub Market:** North

**Cross Streets:** W Wilshire Blvd & Wilshire Creek

Blvd (just east of N Classen Blvd)

Chesapeake Community Plaza is dedicated to providing quality office space at a below market rates to 501C3 nonprofit entities. Conveniently located off Wilshire Blvd with ample parking.