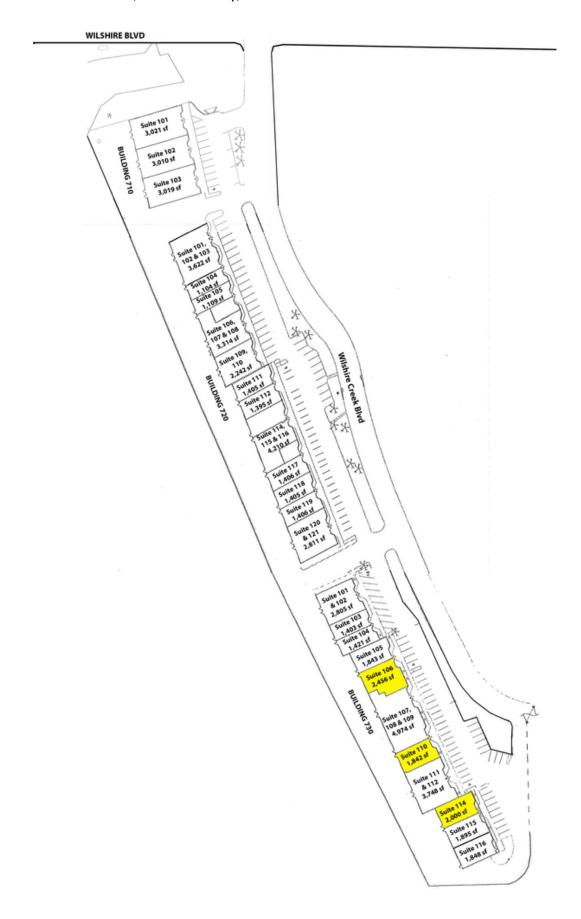

### SPECIAL PURPOSE SPACE NOW AVAILABLE

 Available SF:
 1,842 - 2,456 SF

 Bldg 730 - Suite 106
 2,456 SF

 Bldg 730 - Suite 110
 1,842 SF

 Bldg 730 - Suite 114
 2,000 SF

**Lease Rate:** Negotiable

**Lot Size:** 6.9 Acres